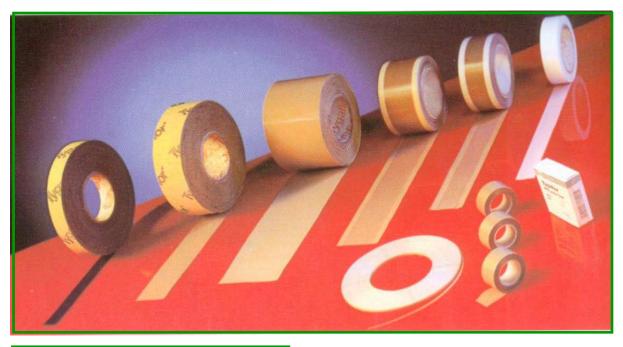

### PTFE COATED GLASS CLOTH

Used on the heated jaws of packaging machine to prevent sticky residue causing problems on bag sealing operation.

Plain & adhesive backed PTFE coated glass cloth..

Used for release & non-stick applications.

## PTFE COATED GLASS CLOTH

Plain & adhesive backed for release & non-stick applications.