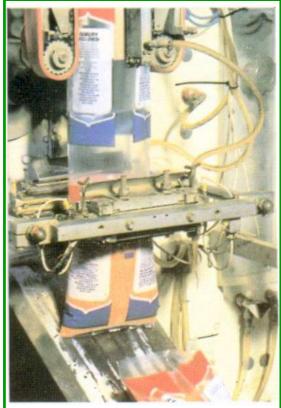

### PTFE COATED GLASS CLOTH

Used on the heated jaws of packaging machine to prevent sticky residue causing problems on bag sealing operation.

Plain & adhesive backed PTFE coated glass cloth..

Used for release & non-stick applications.

Used in the following Industries:-

Packaging
Printing
Plastics
Food processing ......