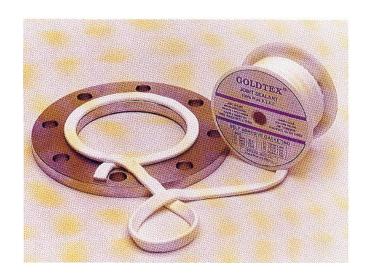

#### **GOLDTEX**

Self adhesive PTFE joint sealant. For forming gaskets with superior chemical & heat resistant properties. Non-contaminating, highly compressible.