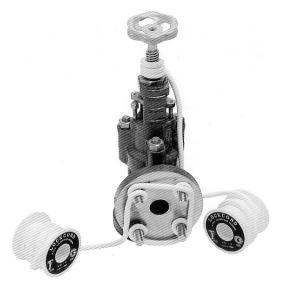

#### **LOCKCORD**

Unsintered PTFE cord for valve stem packing & sealing.
Low coefficient of friction, easy to install.