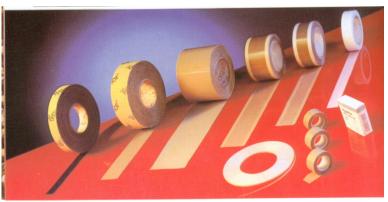

### PTFE COATED GLASS CLOTH

Used on the heated jaws of packaging machine to prevent sticky residue causing problems on bag sealing operation.

Plain & adhesive backed PTFE coated glass cloth..

Used for release & non-stick applications.

Used in the following Industries:-

Packaging
Printing
Plastics
Food processing ......

## PTFE COATED GLASS CLOTH

Plain & adhesive backed for release & non-stick applications.