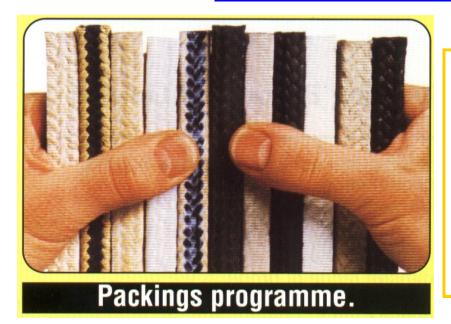

## **GLANDPACKING**

We offer sound technical & practical advice on many styles of glandpacking.

High Quality for effective sealing & long term economy or cheaper styles where performance is less critical.

We stock several basic styles in most sizes including Kevlar, PTFE, GFO fibre, Graphited synthetic fibre, PTFE impregnated vegetable fibre.... Specials & specific brands are available on short lead times.

Food quality, abrasion resistant, chemical tolerant & high temperature capabilities.

Supplied in standard box quantities or cut lengths in three forms :-

- i) Short stock lengths
- ii) Mitred lengths cut to suit a given shaft diameter ready for installation. Hence no contamination, waste material or lost time.
- iii) Die formed rings for uniform compression throughout the stuffing box giving