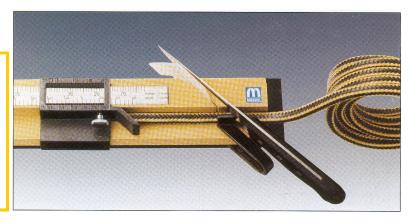

Food quality, abrasion resistant, chemical tolerant & high temperature capabilities.

Supplied in standard box quantities or cut lengths in three forms :-

- i) Short stock lengths
- ii) Mitred lengths cut to suit a given shaft diameter ready for installation. Hence no contamination, waste material or lost time.
- iii) Die formed rings for uniform compression throughout the stuffing box giving

Labour saving tools:Packing cutters / knives
Packing extractors with
replaceable wire tips or fixed
forged tips.