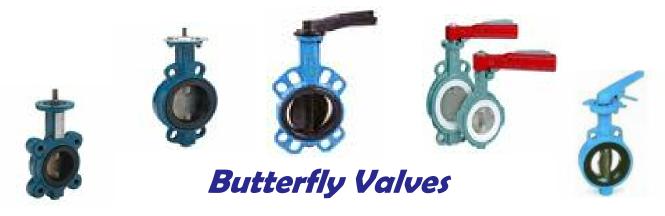

Butterfly Valves: Full range supplied from general purpose to fluorocarbon lined in flanged, lugged and wafer configuration.