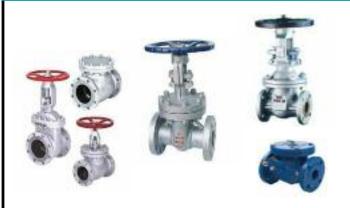

# Gate, Globe and Check Valves

From basic cast iron to forged stainless steel for low and high pressure installations.